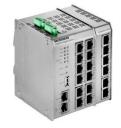

#### **Product Family**

- Modularity for flexible expansion
- Basic Unit: 9x 10/100/1000T RJ-45 4x Dual Media (TP & SFP/SC)
- Expansion Modules: 4x 10/100/100T RJ-45 + 2x Dual Media (TP & SFP/SC) 8x 10/100/1000T RJ-45 + 4x Dual Media (TP & SFP/SC)
- Power Options: 54 VDC with PoE+ 24 VDC without PoE