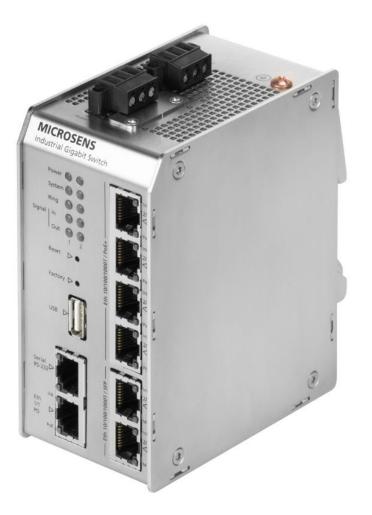

#### **Profi Line Rack Switch**

- All features of Generation 6
- 25 Gigabit Ports
- 1U 19" rack mounting
- Ruggedized -40 to 75 degrees
- Fanless

### **Profi Line Modular/Rack**

#### **Características claves**

- Full Gigabit Ethernet
- Diseño modular/Diseño Rack(19")
- base: 13 puertos
  - 13x puertos RJ-45/16x RJ45 con PoE+
  - 4x SFP/8x SFP
  - PoE+(30W) opcional High Power PoE(60Watios)
- 1x PD para recibir alimentación de switches --con PoE
- Temperatura extendida(sin ventiladores)
- Tarjeta de memoria (servicio)