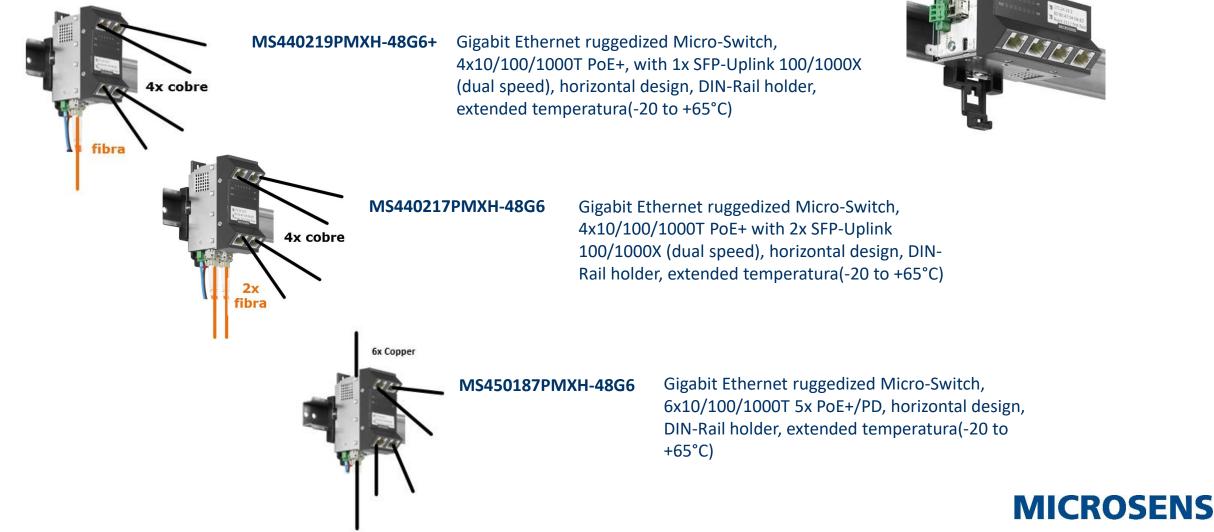

#### **Ruggedized Switch: Configuraciones**

MS440217PMXH-48G6

#### **Ruggedized Switch: Configuraciones**

# 4x cobre 6x Copper fibra MS440219PMXH-48G6+ MS450187PMXH-48G6 **MICROSENS**