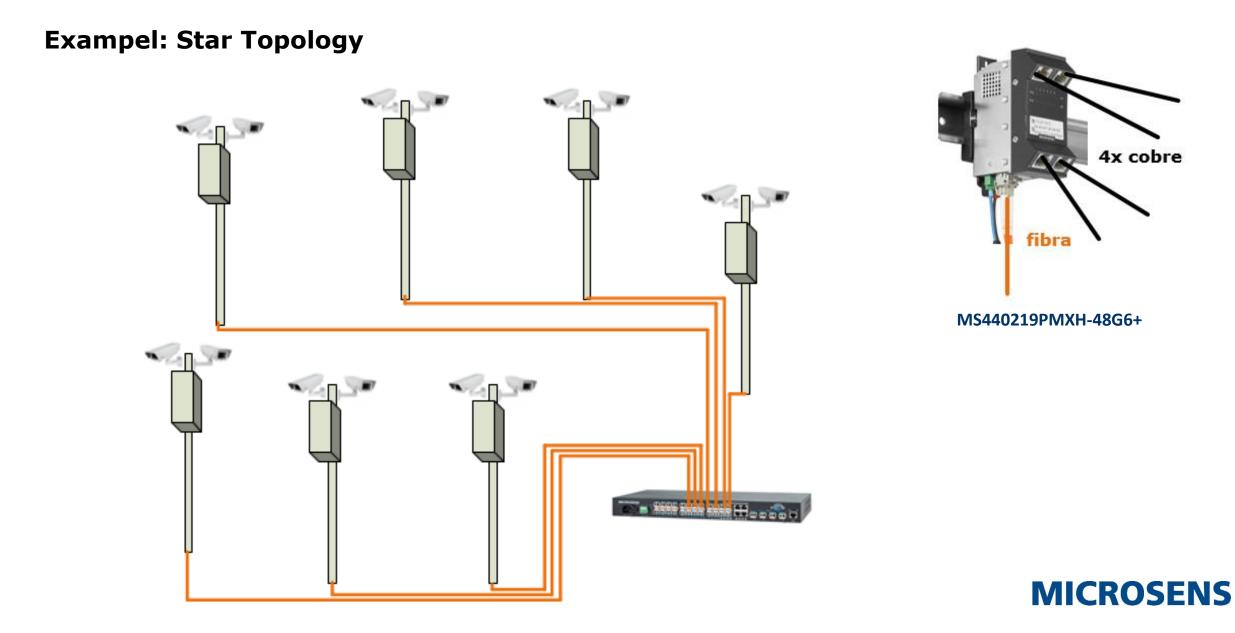

#### **Ruggedized Switch: Configuraciones**

#### **Ruggedized Switch: Configuraciones**

MS440217PMXH-48G6