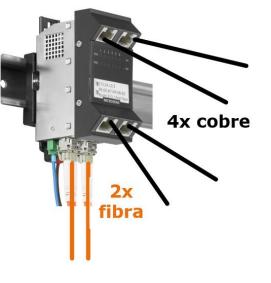

#### **Ruggedized Switch: Configuraciones**

MS440217PMXH-48G6

#### **Ruggedized Switch: Configuraciones**

# 4x cobre 6x Copper fibra MS440219PMXH-48G6+ MS450187PMXH-48G6 **MICROSENS**