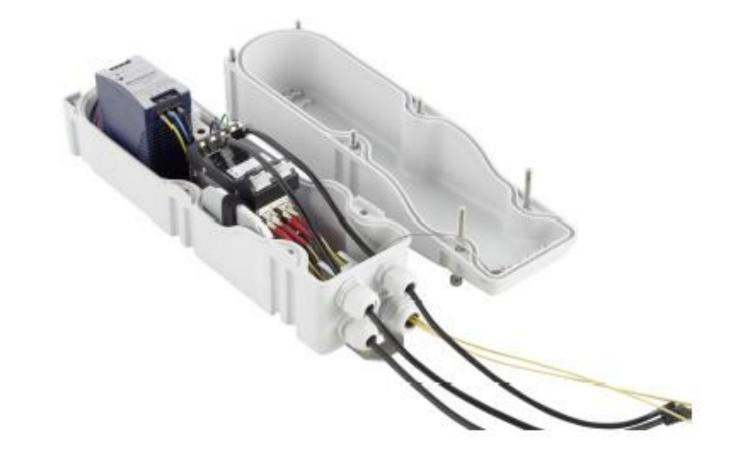

ernet Network

### **MICROSENS**

Product groups

### Fiber To The Office(FTTO)









### **MICROSENS**

### **Microsens Generation 6**





FTTO switches for temperature controlled environments

Ruggedized FTTO switches with DIN-Rail mounting option and extended temperature





#### **Microswitch for indoor use**



Gigabit Ethernet Micro-Switch 45x45, 4x10/100/1000T with 2x 10/100/1000 Base-T Up-& Downlink ports

Gigabit Ethernet Micro-Switch 45x45, 4x10/100/1000T with 1x1000Base-X SFP Uplink and 10/100/1000T downlink

Gigabit Ethernet Micro-Switch 45x45 horizontal design, 4x10/100/1000T with 2x SFP-Uplink 100/1000X

### **MICROSENS**



#### Microswitch for outdoor use



#### **Fiber to The Office: Ruggedized Switch**



#### **Outdoor boxes IP66/67 for Microswitch ruagedized**











#### **Ruggedized Switch: Configuraciones**





### **MICROSENS**

#### **Ruggedized Switch: Configuraciones**







MS440217PMXH-48G6

### **MICROSENS**

#### **Ruggedized Switch: Configuraciones**



# 4x cobre 6x Copper fibra MS440219PMXH-48G6+ MS450187PMXH-48G6 **MICROSENS**

#### Example: Redundant Fibre/Copper Ring Topology

#### **Power Supplies**

#### MS700701/MS700710

Power Supply for Microswitches with PoE/PoE+ functionality, 60W, 54 VDC

#### MS700750

Power Supply 45x45 for Microswitches for installation in cabletrunk funcionalidad for PoE/PoE+ functionality, 70 W, 54 VDC

#### MS700458

DIN Rail mounting power supply 480 Watt 48 VDC/10 A, input voltage 93-264 VAC, screw terminals, temperature range - 40°C..71°C

#### MS70087x

19" 1U Power Supply, 3 module 850W/54V