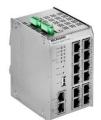

#### **Profi Line Rack Switch**

- All features of Generation 6
- 25 Gigabit Ports
- 1U 19" rack mounting
- Ruggedized -40 to 75 degrees
- Fanless