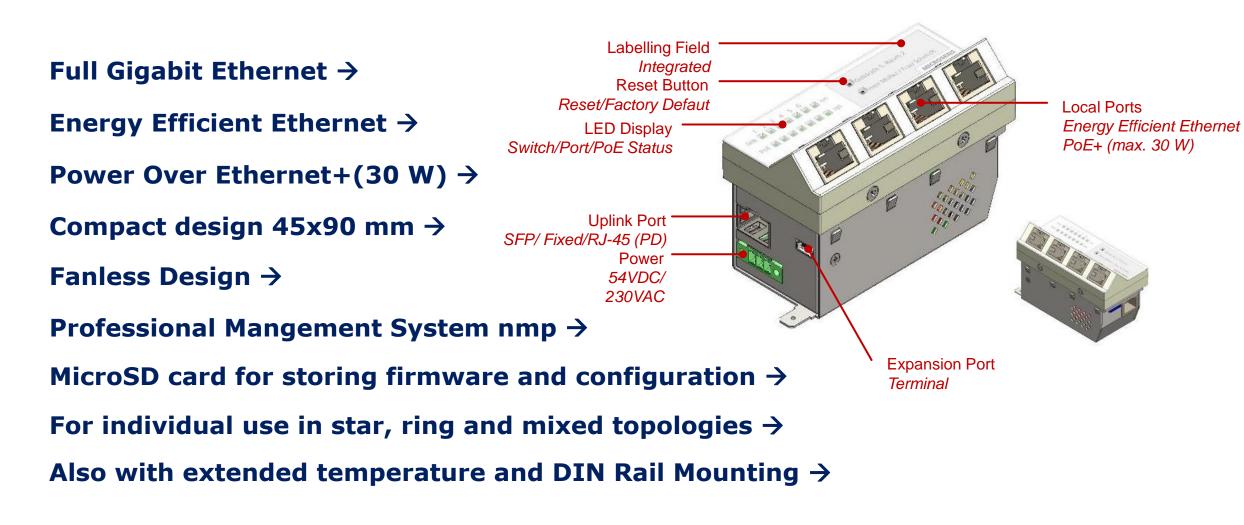

#### **Microswitch for indoor use**

Gigabit Ethernet Micro-Switch 45x45, 4x10/100/1000T with 2x 10/100/1000 Base-T Up-& Downlink ports

Gigabit Ethernet Micro-Switch 45x45, 4x10/100/1000T with 1x1000Base-X SFP Uplink and 10/100/1000T downlink

Gigabit Ethernet Micro-Switch 45x45 horizontal design, 4x10/100/1000T with 2x SFP-Uplink 100/1000X

#### **Key Features**

- Full Gigabit Ethernet
- Modular Design (Expandable)
- 13x RJ-45 Ports
  - PoE+ (30W) per port
  - Energy Efficient Ethernet
- 4x Dual Media SFP (SC optional)
- 1x PD port to power device
- High performance CPU
  - Open source plattform (Linux OS)
- Ruggedized Housing