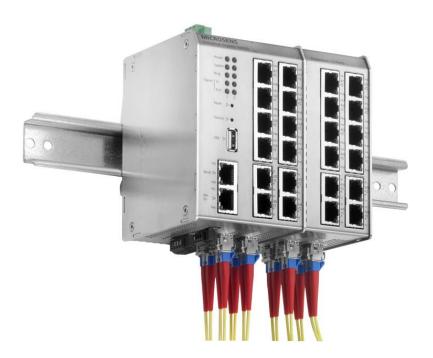

### Profi Line Modular – Switch Generation 6

#### **Product Family**

- Modularity for flexible expansion
- Basic Unit: 9x 10/100/1000T RJ-45 4x Dual Media (TP & SFP/SC)
- Expansion Modules: 4x 10/100/100T RJ-45 + 2x Dual Media (TP & SFP/SC) 8x 10/100/1000T RJ-45 + 4x Dual Media (TP & SFP/SC)
- Power Options: 54 VDC with PoE+ 24 VDC without PoE