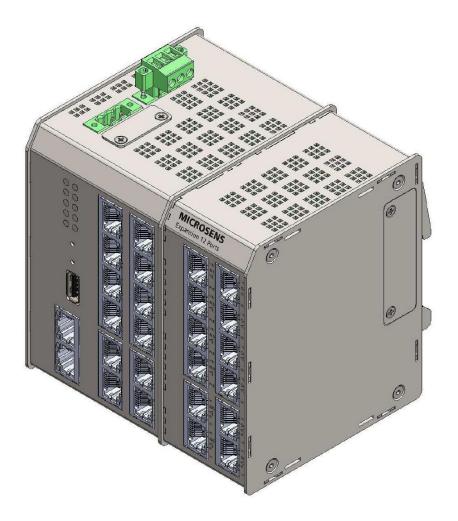

#### **Product Family**

- Modularity for flexible expansion
- Basic Unit: 9x 10/100/1000T RJ-45 4x Dual Media (TP & SFP/SC)
- Expansion Modules: 4x 10/100/100T RJ-45 + 2x Dual Media (TP & SFP/SC) 8x 10/100/1000T RJ-45 + 4x Dual Media (TP & SFP/SC)
- Power Options: 54 VDC with PoE+ 24 VDC without PoE