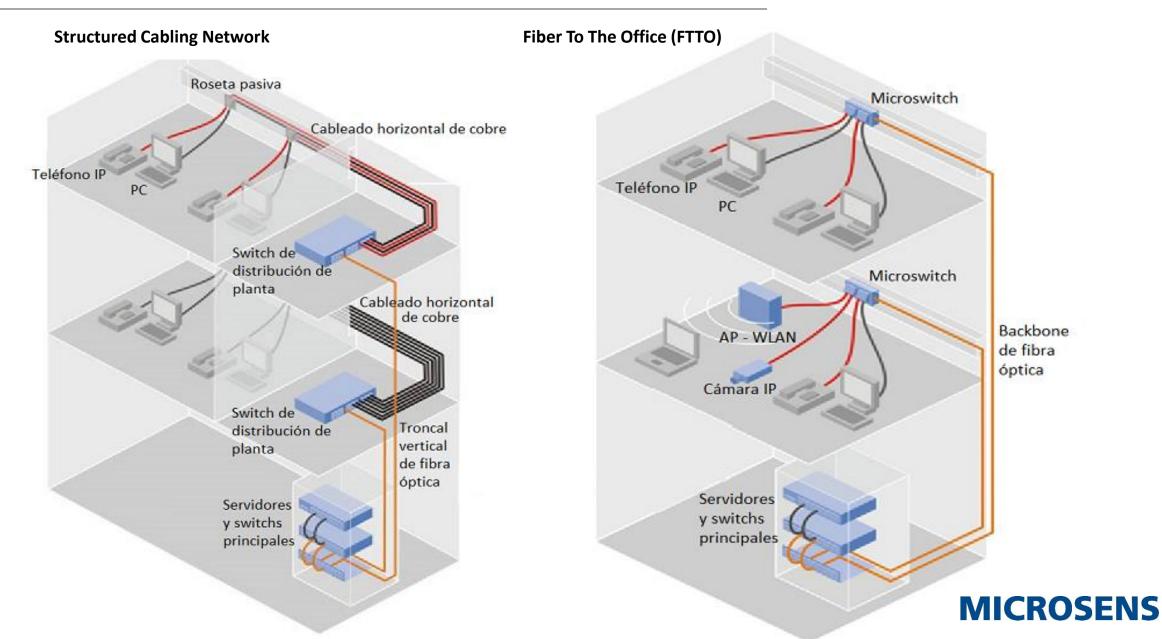

ces in France, Poland and Dubai
- Technology partner of well known Manufacturer like Siemens, Alcatel-Lucent, Dräger Medical, Mobotix...
- More than 1 Mio. installed active ports all over the world
- Since 2020 Microsens belongs to the Zech

Group

### +25 years Expirience

### +110 Employees

### Worldwide Projects

### MICROSENS

### The Company

**Our End-users** 









- FTTO Alternative concept to SCN
- BFOPs Basic Fibre Optic Products
- Components for harsh enviroments
- Profi Line for professional installations
- Entry Line for basic installations
- Enterprise Interconection
- Solutions for telecomunication companies
- Transmition from 40 to 100G
- RAMAN Amplifier
- Building automation based on Ethernet Network

### **MICROSENS**

Product groups

### Fiber To The Office(FTTO)









### **MICROSENS**

### **Microsens Generation 6**





FTTO switches for temperature controlled environments

Ruggedized FTTO switches with DIN-Rail mounting option and extended temperature





#### **Microswitch for indoor use**



Gigabit Ethernet Micro-Switch 45x45, 4x10/100/1000T with 2x 10/100/1000 Base-T Up-& Downlink ports

Gigabit Ethernet Micro-Switch 45x45, 4x10/100/1000T with 1x1000Base-X SFP Uplink and 10/100/1000T downlink

Gigabit Ethernet Micro-Switch 45x45 horizontal design, 4x10/100/1000T with 2x SFP-Uplink 100/1000X

### **MICROSENS**



#### Microswitch for outdoor use



#### **Fiber to The Office: Ruggedized Switch**



#### **Outdoor boxes IP66/67 for Microswitch ruagedized**











#### **Ruggedized Switch: Configuraciones**





### **MICROSENS**

#### **