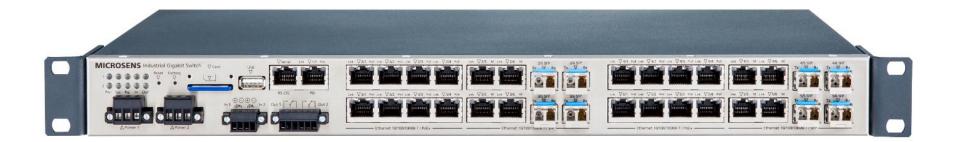

#### **Profi Line Rack Switch**

- All features of Generation 6
- 25 Gigabit Ports
- 1U 19" rack mounting
- Ruggedized -40 to 75 degrees
- Fanless

### **Profi Line Modular/Rack**

#### **Características claves**

- Full Gigabit Ethernet
- Diseño modular/Diseño Rack(19")
- base: 13 puertos
  - 13x puertos RJ-45/16x RJ45 con PoE+
  - 4x SFP/8x SFP
  - PoE+(30W) opcional High Power PoE(60Watios)
- 1x PD para recibir alimentación de switches --con PoE
- Temperatura extendida(sin ventiladores)
- Tarjeta de memoria (servicio)