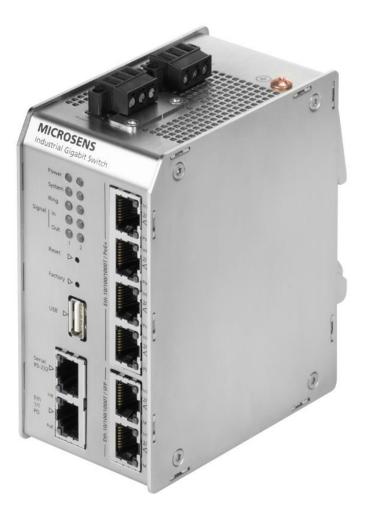

#### Hardware-Platform

- Latest switch technology with Energy-Efficient Ethernet
- Modular design up to 25 GBE ports, up to 8 GBE Fiber Ports
- Power-over-Ethernet+ (802.3at) on all copper ports (max. 200W)
- SD card for firmware & configuration
- Solid metal chassis, clear port layout
- Temperature range -40..+75°C
- Redundant power supply input
- I/O Ports: 2x in, 2x out
- Modular Expansion Slot (port numbers, I/O, Services etc.)

#### **Key Features**

- Full Gigabit Ethernet
- Modular Design (Expandable)
- 13x RJ-45 Ports
  - PoE+ (30W) per port
  - Energy Efficient Ethernet
- 4x Dual Media SFP (SC optional)
- 1x PD port to power device
- High performance CPU
  - Open source plattform (Linux OS)
- Ruggedized Housing