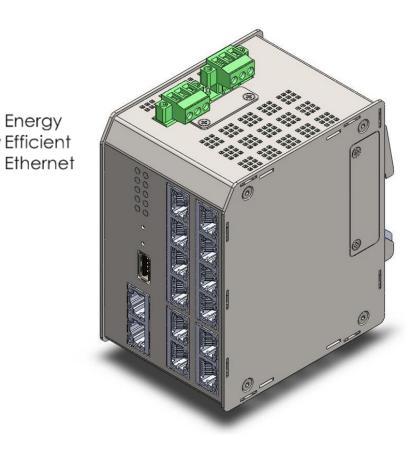

#### Hardware-Platform

- Latest switch technology with Energy-Efficient Ethernet
- Modular design up to 25 GBE ports, up to 8 GBE Fiber Ports
- Power-over-Ethernet+ (802.3at) on all copper ports (max. 200W)
- SD card for firmware & configuration
- Solid metal chassis, clear port layout
- Temperature range -40..+75°C
- Redundant power supply input
- I/O Ports: 2x in, 2x out
- Modular Expansion Slot (port numbers, I/O, Services etc.)

#### **Key Features**

- Full Gigabit Ethernet
- Modular Design (Expandable)
- 13x RJ-45 Ports
  - PoE+ (30W) per port
  - Energy Efficient Ethernet
- 4x Dual Media SFP (SC optional)
- 1x PD port to power device
- High performance CPU
  - Open source plattform (Linux OS)
- Ruggedized Housing