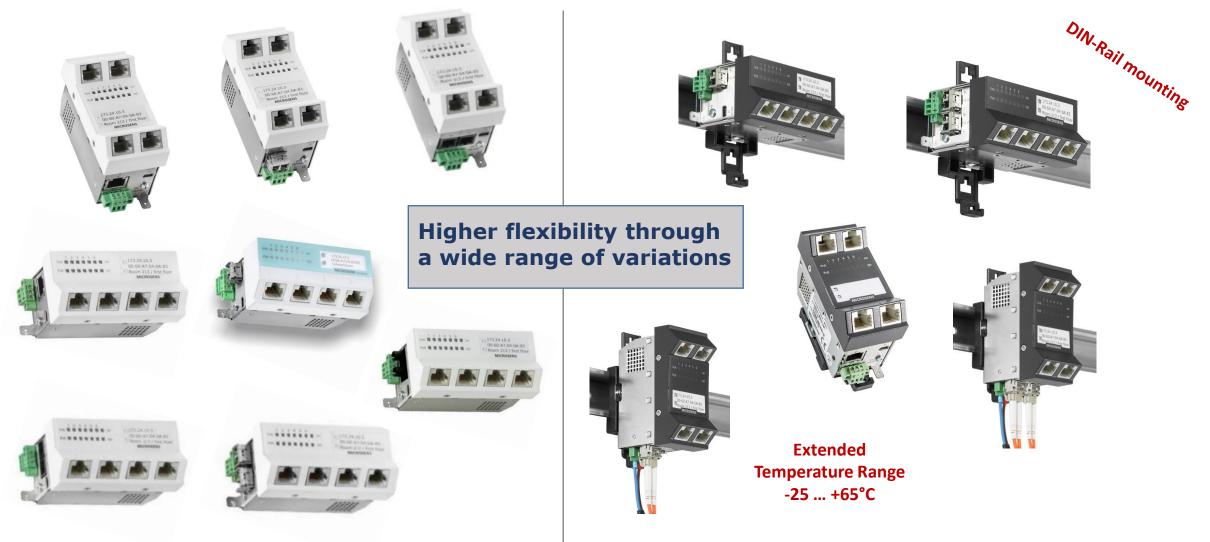

### **Microsens Generation 6**

FTTO switches for temperature controlled environments

Ruggedized FTTO switches with DIN-Rail mounting option and extended temperature

#### **Microswitch for indoor use**

Gigabit Ethernet Micro-Switch 45x45, 4x10/100/1000T with 2x 10/100/1000 Base-T Up-& Downlink ports

Gigabit Ethernet Micro-Switch 45x45, 4x10/100/1000T with 1x1000Base-X SFP Uplink and 10/100/1000T downlink

Gigabit Ethernet Micro-Switch 45x45 horizontal design, 4x10/100/1000T with 2x SFP-Uplink 100/1000X