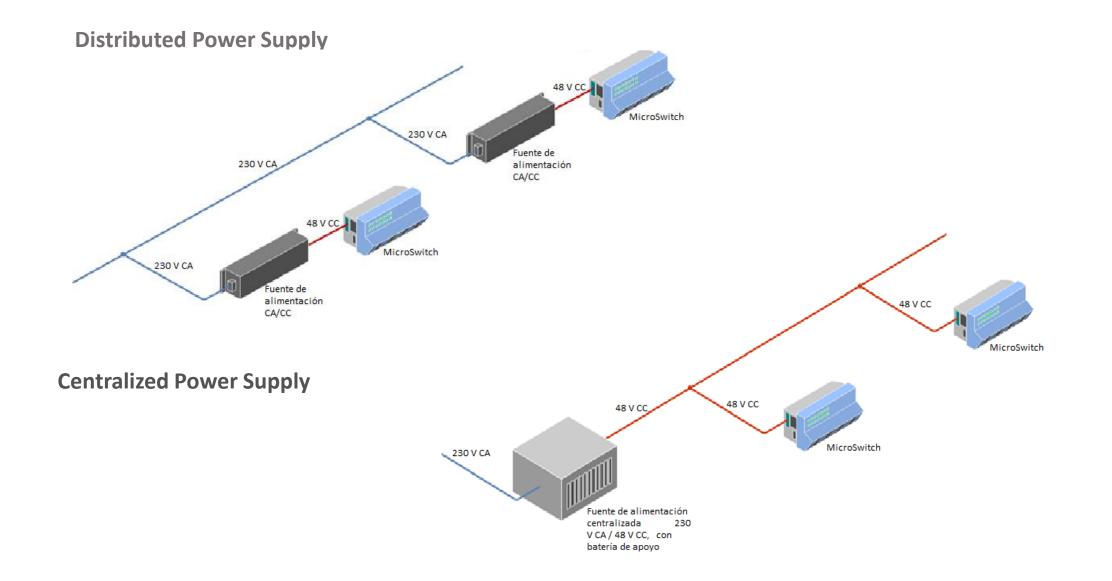

Configuraciones**







MS440217PMXH-48G6

### **MICROSENS**

#### **Ruggedized Switch: Configuraciones**



# 4x cobre 6x Copper fibra MS440219PMXH-48G6+ MS450187PMXH-48G6 **MICROSENS**

#### Example: Redundant Fibre/Copper Ring Topology

#### **Power Supplies**

#### MS700701/MS700710

Power Supply for Microswitches with PoE/PoE+ functionality, 60W, 54 VDC

#### MS700750

Power Supply 45x45 for Microswitches for installation in cabletrunk funcionalidad for PoE/PoE+ functionality, 70 W, 54 VDC

#### MS700458

DIN Rail mounting power supply 480 Watt 48 VDC/10 A, input voltage 93-264 VAC, screw terminals, temperature range - 40°C..71°C

#### MS70087x

19" 1U Power Supply, 3 module 850W/54VDC for max 2.550W with management (SNMP included)





\*\*\*\*\*\*





#### **Powering Options**











#### **Fiber To The Office – Network Example**













#### **Company - Industrial Series**

#### **Profi Line Modular**



#### Profi Line



#### Highest Performance, (25 GBE ports, PoE+)

- Expansion tailored to needs
- Fault tolerant through Ring Technology
- Network Security

- Robust and reliable
- For fail sensitive applications
- Certifications for Rail and Power Substations
- Ring Topology
- Network Management

#### **Entry Line**



- Basic Solutions
- Bridges, Switches, Device Server
- without Management
- Cost-effective, fast delivery

### **MICROSENS Industrial Switches**



#### Entry Line



- Basic Solution without Management
- Bridges, Converter, Switches
- Injectores for PoE up to 90 W
- Plug and Play
- On Stock

#### Profi Line G6



- For critical Infrastru