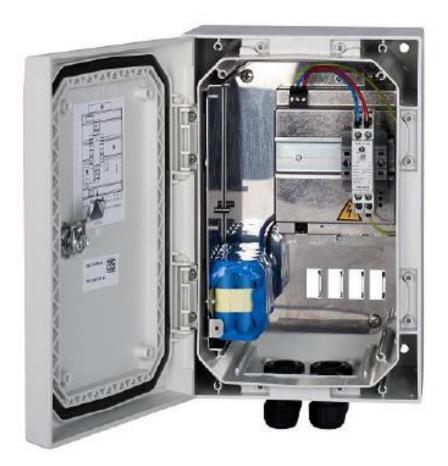

thernet Network

### **MICROSENS**

Product groups

### Fiber To The Office(FTTO)









### **MICROSENS**

### **Microsens Generation 6**





FTTO switches for temperature controlled environments

Ruggedized FTTO switches with DIN-Rail mounting option and extended temperature





#### **Microswitch for indoor use**



Gigabit Ethernet Micro-Switch 45x45, 4x10/100/1000T with 2x 10/100/1000 Base-T Up-& Downlink ports

Gigabit Ethernet Micro-Switch 45x45, 4x10/100/1000T with 1x1000Base-X SFP Uplink and 10/100/1000T downlink

Gigabit Ethernet Micro-Switch 45x45 horizontal design, 4x10/100/1000T with 2x SFP-Uplink 100/1000X

### **MICROSENS**



#### Microswitch for outdoor use



#### **Fiber to The Office: Ruggedized Switch**



#### **Outdoor boxes IP66/67 for Microswitch ruagedized**











#### **Ruggedized Switch: Configuraciones**





### **MICROSENS**

#### **Ruggedized Switch: Configuraciones**







MS440217PMXH-48G6

### **MICROSENS**

#### **Ruggedized Switch: Configuraciones**



# 4x cobre 6x Copper fibra MS440219PMXH-48G6+ MS450187PMXH-48G6 **MICROSENS**

#### Example: Redundant Fibre/Copper Ring Topology

#### **Power Supplies**

#### MS700701/MS700710

Power Supply for Microswitches with PoE/PoE+ functionality, 60W, 54 VDC

#### MS700750

Power Supply 45x45 for Microswitches for installation in cabletrunk funcionalidad for PoE/PoE+ functionality, 70 W, 54 VDC

#### MS700458

DIN Rail mounting power supply 480 Watt 48 VDC/10 A, input voltage 93-264 VAC, screw terminals, temperature range - 40°C..71°C

#### MS70087x

19" 1U Power Supply, 3 module 850W/5