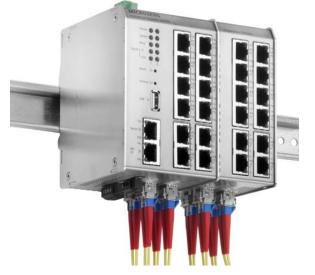

#### **Profi Line Modular Series**

### **Profi Line Modular – Switch Generation 6**

### Profi Line Modular – Switch Generation 6

#### **Product Family**

- Modularity for flexible expansion
- Basic Unit: 9x 10/100/1000T RJ-45 4x Dual Media (TP & SFP/SC)
- Expansion Modules: 4x 10/100/100T RJ-45 + 2x Dual Media (TP & SFP/SC) 8x 10/100/1000T RJ-45 + 4x Dual Media (TP & SFP/SC)
- Power Options: 54 VDC with PoE+ 24 VDC without PoE