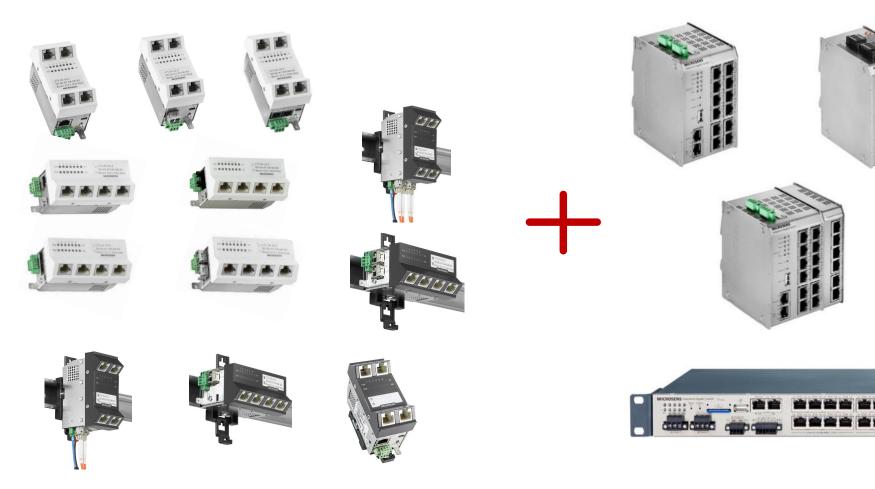

### **MICROSENS**

Product groups

### Fiber To The Office(FTTO)

#### **Company - Industrial Series**