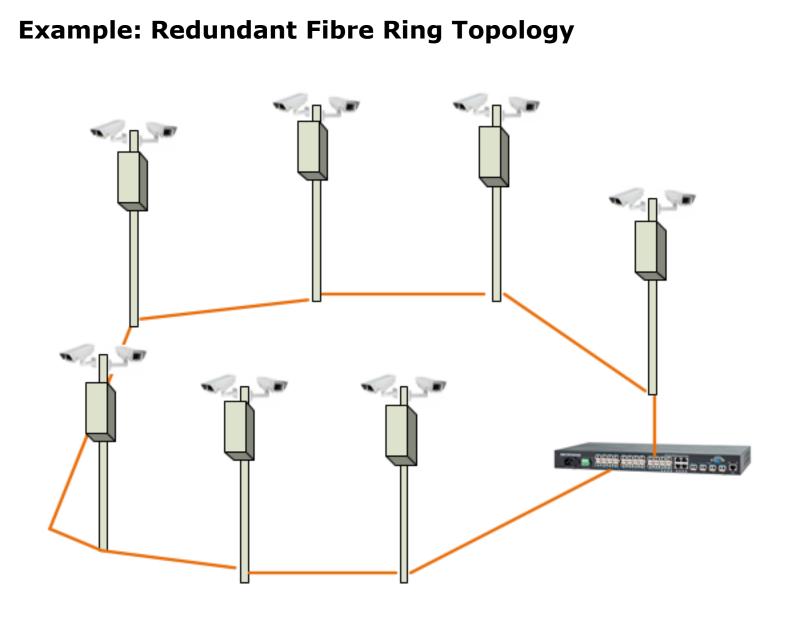

Generation 6**





FTTO switches for temperature controlled environments

Ruggedized FTTO switches with DIN-Rail mounting option and extended temperature





#### **Microswitch for indoor use**



Gigabit Ethernet Micro-Switch 45x45, 4x10/100/1000T with 2x 10/100/1000 Base-T Up-& Downlink ports

Gigabit Ethernet Micro-Switch 45x45, 4x10/100/1000T with 1x1000Base-X SFP Uplink and 10/100/1000T downlink

Gigabit Ethernet Micro-Switch 45x45 horizontal design, 4x10/100/1000T with 2x SFP-Uplink 100/1000X

### **MICROSENS**



#### Microswitch for outdoor use



#### **Fiber to The Office: Ruggedized Switch**



#### **Outdoor boxes IP66/67 for Microswitch ruagedized**











#### **Ruggedized Switch: Configuraciones**





### **MICROSENS**

#### **Ruggedized Switch: Configuraciones**







MS440217PMXH-48G6

### **MICROSENS**

#### **Ruggedized Switch: Configuraciones**



# 4x cobre 6x Copper fibra MS440219PMXH-48G6+ MS450187PMXH-48G6 **MICROSENS**

#### Example: Redundant Fibre/Copper Ring Topology

#### **Power Supplies**

#### MS700701/MS700710

Power Supply for Microswitches with PoE/PoE+ functionality, 60W, 54 VDC

#### MS700750

Power Supply 45x45 for Microswitches for installation in cabletrunk funcionalidad for PoE/PoE+ functionality, 70 W, 54 VDC

#### MS700458

DIN Rail mounting power supply 480 Watt 48 VDC/10 A, input voltage 93-264 VAC, screw terminals, temperature range - 40°C..71°C

#### MS70087x

19" 1U Power Supply, 3 module 850W/54VDC for max 2.550W with management (SNMP included)





\*\*\*\*\*\*





#### **Powering Options**











#### **Fiber