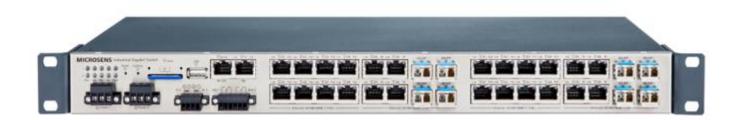

#### **Profi Line Modular Series**

### **Profi Line Modular – Switch Generation 6**

### Profi Line Modular – Switch Generation 6

#### **Product Family**

- Modularity for flexible expansion
- Basic Unit: 9x 10/100/1000T RJ-45 4x Dual Media (TP & SFP/SC)
- Expansion Modules: 4x 10/100/100T RJ-45 + 2x Dual Media (TP & SFP/SC) 8x 10/100/1000T RJ-45 + 4x Dual Media (TP & SFP/SC)
- Power Options: 54 VDC with PoE+ 24 VDC without PoE