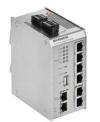

#### Profi Line +

- All features of Generation 6
- Compact design
- 7 Gigabit ports
- Not modular
- Cost and size optimized