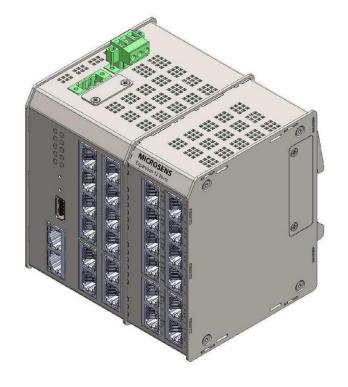

#### **Product Family**

- Modularity for flexible expansion
- Basic Unit: 9x 10/100/1000T RJ-45 4x Dual Media (TP & SFP/SC)
- Expansion Modules: 4x 10/100/100T RJ-45 + 2x Dual Media (TP & SFP/SC) 8x 10/100/1000T RJ-45 + 4x Dual Media (TP & SFP/SC)
- Power Options: 54 VDC with PoE+ 24 VDC without PoE