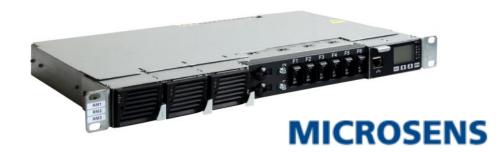

#### MS70087x

19" 1U Power Supply, 3 module 850W/54VDC for max 2.550W with management (SNMP included)

\*\*\*\*\*\*