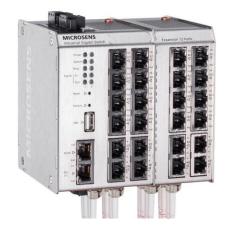

### **Profi Line Modular – Switch Generation 6**

### Profi Line Modular – Switch Generation 6

#### **Product Family**

- Modularity for flexible expansion
- Basic Unit: 9x 10/100/1000T RJ-45 4x Dual Media (TP & SFP/SC)
- Expansion Modules: 4x 10/100/100T RJ-45 + 2x Dual Media (TP & SFP/SC) 8x 10/100/1000T RJ-45 + 4x Dual Media (TP & SFP/SC)
- Power Options: 54 VDC with PoE+ 24 VDC without PoE