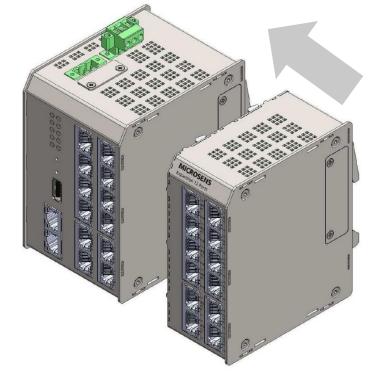

#### **Expansion Modules**

- "Click-On" Installation
- Robust mechanical connection

### Profi Line Modular – Switch Generation 6