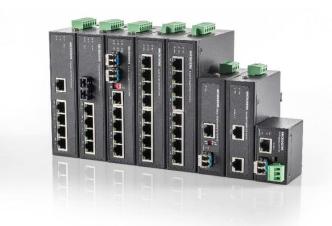

#### **Company - Industrial Series**

### **MICROSENS Industrial Switches**

#### Entry Line

- Basic Solution without Management
- Bridges, Converter, Switches
- Injectores for PoE up to 90 W
- Plug and Play
- On Stock