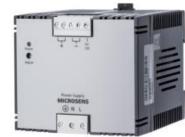

#### MS700458

DIN Rail mounting power supply 480 Watt 48 VDC/10 A, input voltage 93-264 VAC, screw terminals, temperature range - 40°C..71°C