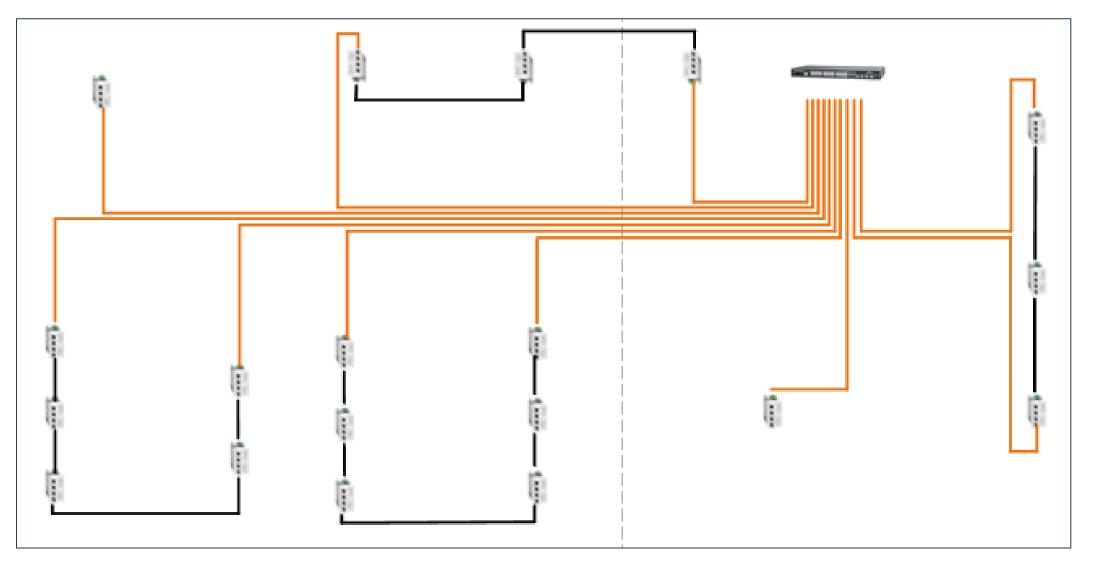

ENS**

#### **Ruggedized Switch: Configuraciones**



# 4x cobre 6x Copper fibra MS440219PMXH-48G6+ MS450187PMXH-48G6 **MICROSENS**

#### Example: Redundant Fibre/Copper Ring Topology

#### **Power Supplies**

#### MS700701/MS700710

Power Supply for Microswitches with PoE/PoE+ functionality, 60W, 54 VDC

#### MS700750

Power Supply 45x45 for Microswitches for installation in cabletrunk funcionalidad for PoE/PoE+ functionality, 70 W, 54 VDC

#### MS700458

DIN Rail mounting power supply 480 Watt 48 VDC/10 A, input voltage 93-264 VAC, screw terminals, temperature range - 40°C..71°C

#### MS70087x

19" 1U Power Supply, 3 module 850W/54VDC for max 2.550W with management (SNMP included)





\*\*\*\*\*\*





#### **Powering Options**











#### **Fiber To The Office – Network Example**













#### **Company - Industrial Series**

#### **Profi Line Modular**



#### Profi Line



#### Highest Performance, (25 GBE ports, PoE+)

- Expansion tailored to needs
- Fault tolerant through Ring Technology
- Network Security

- Robust and reliable
- For fail sensitive applications
- Certifications for Rail and Power Substations
- Ring Topology
- Network Management

#### **Entry Line**



- Basic Solutions
- Bridges, Switches, Device Server
- without Management
- Cost-effective, fast delivery

### **MICROSENS Industrial Switches**



#### Entry Line



- Basic Solution without Management
- Bridges, Converter, Switches
- Injectores for PoE up to 90 W
- Plug and Play
- On Stock

#### Profi Line G6



- For critical Infrastructures
- Extended temperatur up to + 85°C
- Management s