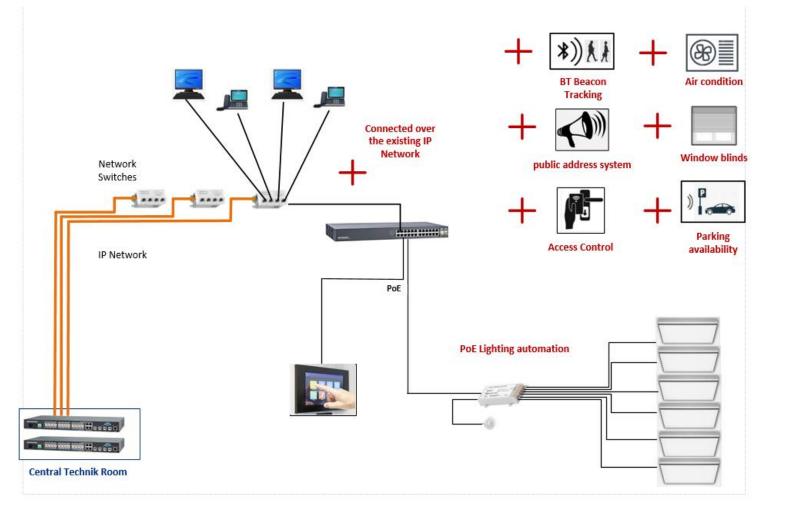

#### **Fiber To The Office – Network Example**

### **Advantages of Microsens Light automation**

#### Latest and future-oriented technology

- Network Embedded Software Defined Automation - Alternative IP-Based solution to conventional Building Automation
- All IP based systems can be embedded into the Microsens infrastructure
- Solution grows automatically with IP innovations