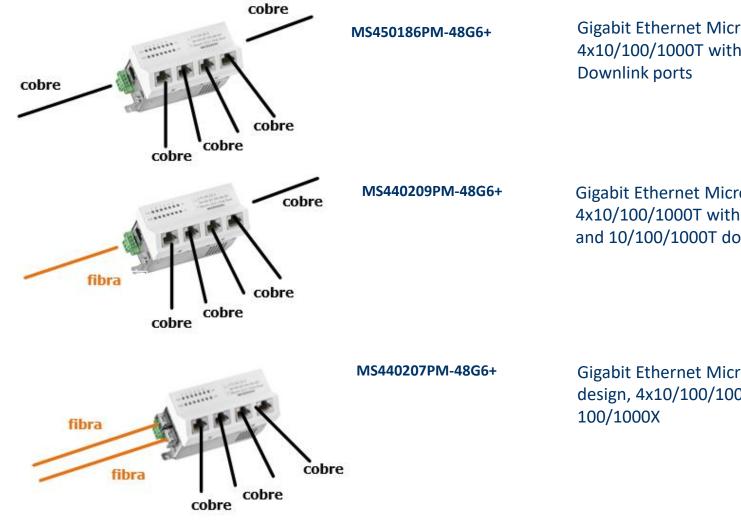

ch

Group

### +25 years Expirience

### +110 Employees

### Worldwide Projects

### MICROSENS

### The Company

**Our End-users** 









- FTTO Alternative concept to SCN
- BFOPs Basic Fibre Optic Products
- Components for harsh enviroments
- Profi Line for professional installations
- Entry Line for basic installations
- Enterprise Interconection
- Solutions for telecomunication companies
- Transmition from 40 to 100G
- RAMAN Amplifier
- Building automation based on Ethernet Network

### **MICROSENS**

Product groups

### Fiber To The Office(FTTO)









### **MICROSENS**

### **Microsens Generation 6**





FTTO switches for temperature controlled environments

Ruggedized FTTO switches with DIN-Rail mounting option and extended temperature





#### **Microswitch for indoor use**



Gigabit Ethernet Micro-Switch 45x45, 4x10/100/1000T with 2x 10/100/1000 Base-T Up-& Downlink ports

Gigabit Ethernet Micro-Switch 45x45, 4x10/100/1000T with 1x1000Base-X SFP Uplink and 10/100/1000T downlink

Gigabit Ethernet Micro-Switch 45x45 horizontal design, 4x10/100/1000T with 2x SFP-Uplink 100/1000X

### **MICROSENS**



#### Microswitch for outdoor use



#### **Fiber to The Office: Ruggedized Switch**



#### **Outdoor boxes IP66/67 for Microswitch ruagedized**











#### **Ruggedized Switch: Configuraciones**





### **MICROSENS**

#### **Ruggedized Switch: Configuraciones**







MS440217PMXH-48G6

### **MICROSENS**

#### **Ruggedized Switch: Configuraciones**



# 4x cobre 6x Copper fibra MS440219PMXH-48G6+ MS450187PMXH-48G6 **MICROSENS**

#### Example: Redundant Fibre/