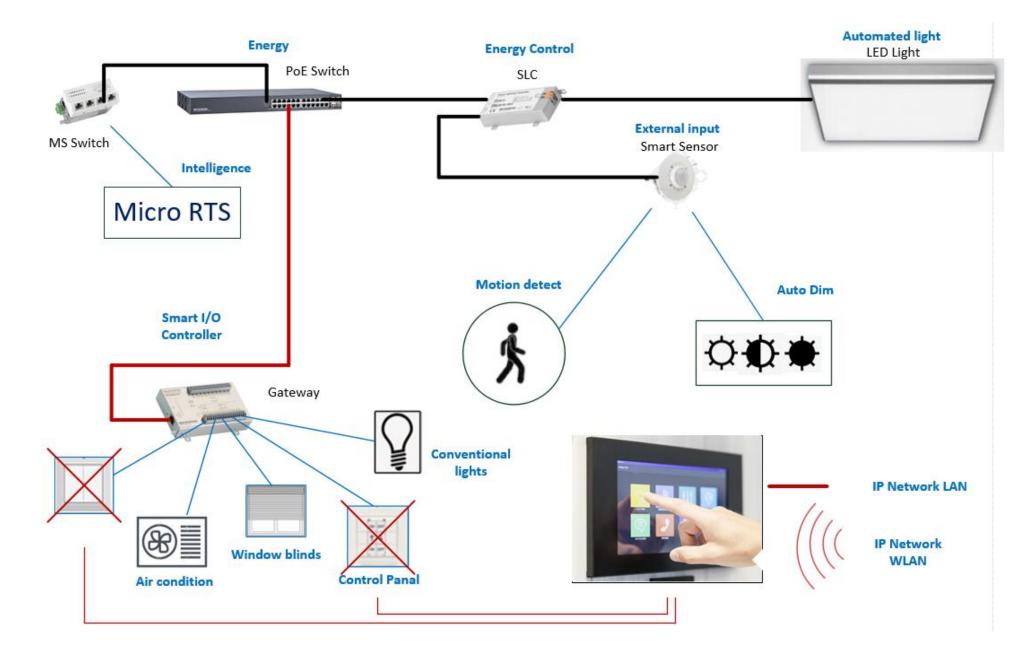

### **Components components of PoE light automation**

| Energy | Energy Control | External input | Input systems | Automated light | Intelligence                           |
|--------|----------------|----------------|---------------|-----------------|----------------------------------------|
|        | Gateway        |                |               |                 | Micro RTS<br>Smart Building<br>Manager |

#### Structure of Microsens PoE lighting automation with I/O controller