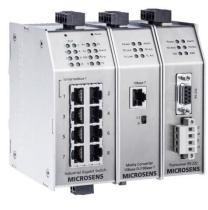

#### **Profi Line + Switch Generation 6**

#### Profi Line +

- All features of Generation 6
- Compact design
- 7 Gigabit ports
- Not modular
- Cost and size optimized

#### **Profi Line Rack Switch**

- All features of Generation 6
- 25 Gigabit Ports
- 1U 19" rack mounting
- Ruggedized -40 to 75 degrees
- Fanless