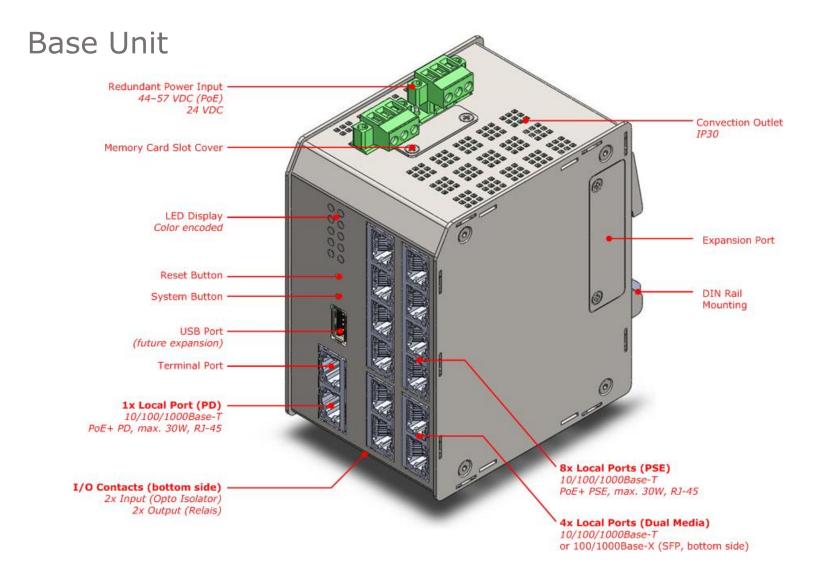

#### Hardware-Platform

- Latest switch technology with Energy-Efficient Ethernet
- Modular design up to 25 GBE ports, up to 8 GBE Fiber Ports
- Power-over-Ethernet+ (802.3at) on all copper ports (max. 200W)
- SD card for firmware & configuration
- Solid metal chassis, clear port layout
- Temperature range -40..+75°C
- Redundant power supply input
- I/O Ports: 2x in, 2x out
- Modular Expansion Slot (port numbers, I/O, Services etc.)

#### **Key Features**

- Full Gigabit Ethernet
- Modular Design (Expandable)
- 13x RJ-45 Ports
  - PoE+ (30W) per port
  - Energy Efficient Ethernet
- 4x Dual Media SFP (SC optional)
- 1x PD port to power device
- High performance CPU
  - Open source plattform (Linux OS)
- Ruggedized Housing

#### **Product Family**

- Modularity for flexible expansion
- Basic Unit: 9x 10/100/1000T RJ-45 4x Dual Media (TP & SFP/SC)
- Expansion Modules: 4x 10/100/100T RJ-45 + 2x Dual Media (TP & SFP/SC) 8x 10/100/1000T RJ-45 + 4x Dual Media (TP & SFP/SC)
- Power Options: 54 VDC with PoE+ 24 VDC without PoE