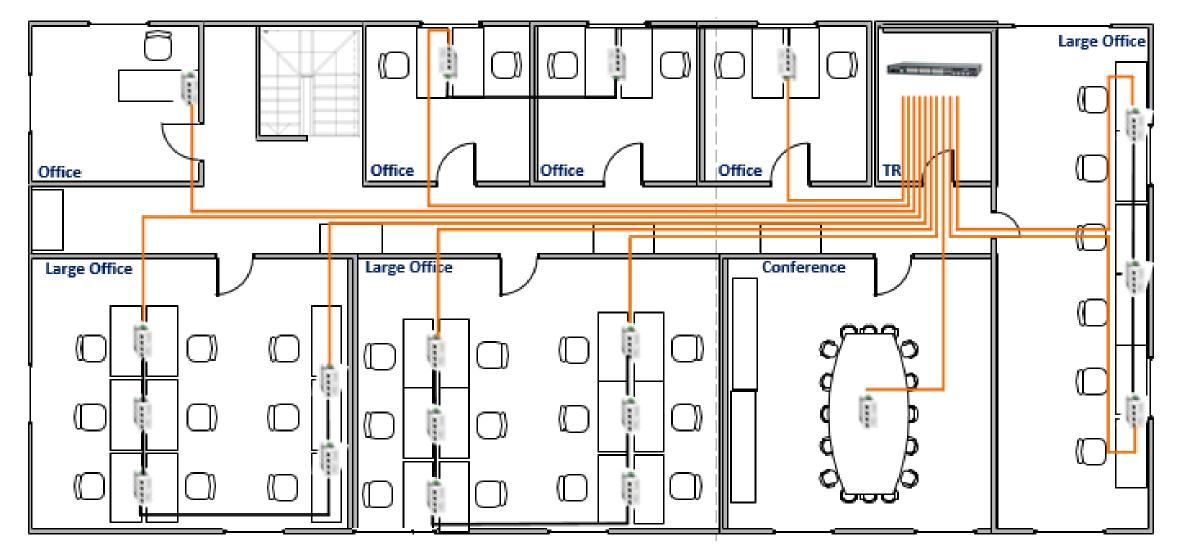

iguraciones**







MS440217PMXH-48G6

### **MICROSENS**

#### **Ruggedized Switch: Configuraciones**



# 4x cobre 6x Copper fibra MS440219PMXH-48G6+ MS450187PMXH-48G6 **MICROSENS**

#### Example: Redundant Fibre/Copper Ring Topology

#### **Power Supplies**

#### MS700701/MS700710

Power Supply for Microswitches with PoE/PoE+ functionality, 60W, 54 VDC

#### MS700750

Power Supply 45x45 for Microswitches for installation in cabletrunk funcionalidad for PoE/PoE+ functionality, 70 W, 54 VDC

#### MS700458

DIN Rail mounting power supply 480 Watt 48 VDC/10 A, input voltage 93-264 VAC, screw terminals, temperature range - 40°C..71°C

#### MS70087x

19" 1U Power Supply, 3 module 850W/54VDC for max 2.550W with management (SNMP included)





\*\*\*\*\*\*





#### **Powering Options**











#### **Fiber To The Office – Network Example**













#### **Company - Industrial Series**

#### **Profi Line Modular**



#### Profi Line



#### Highest Performance, (25 GBE ports, PoE+)

- Expansion tailored to needs
- Fault tolerant through Ring Technology
- Network Security

- Robust and reliable
- For fail sensitive applications
- Certifications for Rail and Power Substations
- Ring Topology
- Network Management

#### **Entry Line**



- Basic Solutions
- Bridges, Switches, Device Server
- without Management
- Cost-effective, fast delivery

### **MICROSENS Industrial Switches**



#### Entry Line



- Basic Solution without Management
- Bridges, Converter, Switches
- Injectores for PoE up to 90 W
- Plug and Play
- On Stock

#### Profi Line G6



- For critical Infrastructur