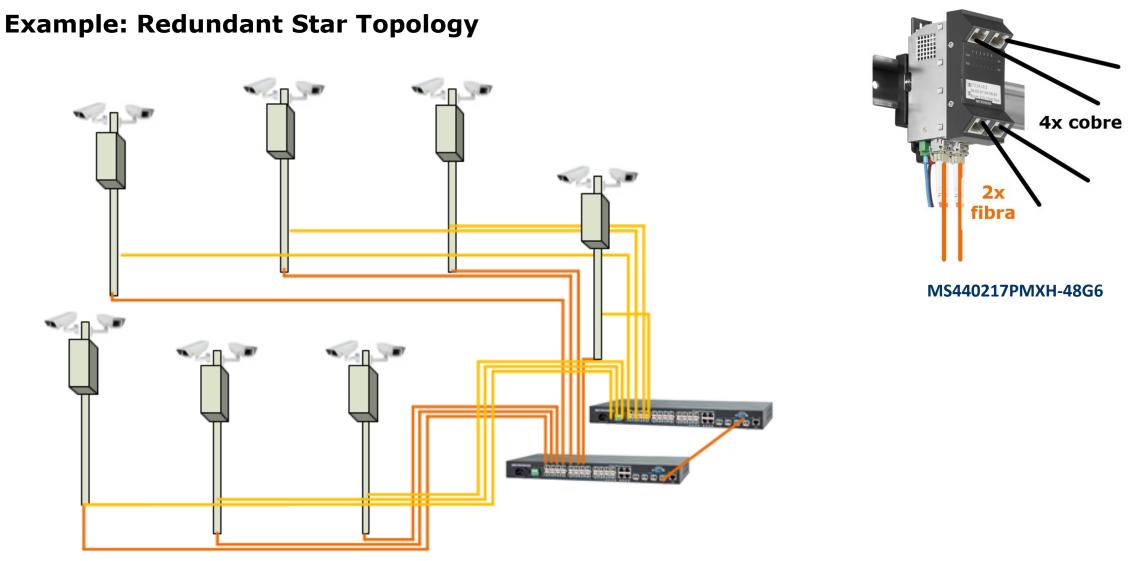

iber To The Office(FTTO)









### **MICROSENS**

### **Microsens Generation 6**





FTTO switches for temperature controlled environments

Ruggedized FTTO switches with DIN-Rail mounting option and extended temperature





#### **Microswitch for indoor use**



Gigabit Ethernet Micro-Switch 45x45, 4x10/100/1000T with 2x 10/100/1000 Base-T Up-& Downlink ports

Gigabit Ethernet Micro-Switch 45x45, 4x10/100/1000T with 1x1000Base-X SFP Uplink and 10/100/1000T downlink

Gigabit Ethernet Micro-Switch 45x45 horizontal design, 4x10/100/1000T with 2x SFP-Uplink 100/1000X

### **MICROSENS**



#### Microswitch for outdoor use



#### **Fiber to The Office: Ruggedized Switch**



#### **Outdoor boxes IP66/67 for Microswitch ruagedized**











#### **Ruggedized Switch: Configuraciones**





### **MICROSENS**

#### **Ruggedized Switch: Configuraciones**







MS440217PMXH-48G6

### **MICROSENS**

#### **Ruggedized Switch: Configuraciones**



# 4x cobre 6x Copper fibra MS440219PMXH-48G6+ MS450187PMXH-48G6 **MICROSENS**

#### Example: Redundant Fibre/Copper Ring Topology

#### **Power Supplies**

#### MS700701/MS700710

Power Supply for Microswitches with PoE/PoE+ functionality, 60W, 54 VDC

#### MS700750

Power Supply 45x45 for Microswitches for installation in cabletrunk funcionalidad for PoE/PoE+ functionality, 70 W, 54 VDC

#### MS700458

DIN Rail mounting power supply 480 Watt 48 VDC/10 A, input voltage 93-264 VAC, screw terminals, temperature range - 40°C..71°C

#### MS70087x

19" 1U Power Supply, 3 module 850W/54VDC for max 2.550W with management (SNMP included)